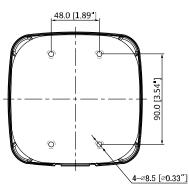

## **Ordering Information**

| Туре                       | Part Number | Description         |
|----------------------------|-------------|---------------------|
| Waterproof<br>Junction Box | PFA122      | Junction Box, White |
| Package Contents           | 1           | Junction Box        |
|                            | 4           | M4 x 10 Screws      |
|                            | 4           | ST6 Screws          |
|                            | 4           | Plastic Anchors     |
|                            | 1           | S3.0 Wrench         |