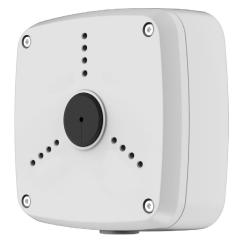

## Waterproof Junction Box

## Neat and Integrated Design

- Aluminum
- IP66 Ingress Protection