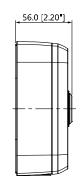

## **Technical Specifications**

| Material               | Aluminum                                                    |  |
|------------------------|-------------------------------------------------------------|--|
| Dimensions (W x H x D) | 134.0 mm x 133.50 x 56.0 mm<br>(5.28 in. x 5.25 x 2.20 in.) |  |
| Pipe Thread            | G3/4 in.)                                                   |  |
| Weight                 | 0.54 kg (1.19 lb)                                           |  |
| Load Bearing Capacity  | 3.0 kg (6.61 lb)                                            |  |
| Color                  | White                                                       |  |
| Operating Temperature  | -40 °C to 60 °C (-40 °F to 140 °F)                          |  |
| Humidity               | 0% to 90% RH                                                |  |
| Ingress Protection     | IP66                                                        |  |