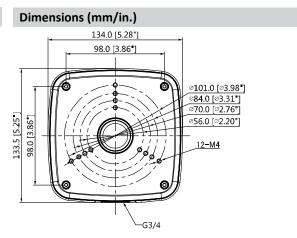

## **Technical Specifications**

| Material               | Aluminum                                                    |  |
|------------------------|-------------------------------------------------------------|--|
| Dimensions (W x H x D) | 134.0 mm x 133.50 x 56.0 mm<br>(5.28 in. x 5.25 x 2.20 in.) |  |
| Pipe Thread            | G3/4 in.)                                                   |  |
| Weight                 | 0.54 kg (1.19 lb)                                           |  |
| Load Bearing Capacity  | 3.0 kg (6.61 lb)                                            |  |
| Color                  | White                                                       |  |
| Operating Temperature  | -40 °C to 60 °C (-40 °F to 140 °F)                          |  |
| Humidity               | 0% to 90% RH                                                |  |
| Ingress Protection     | IP66                                                        |  |